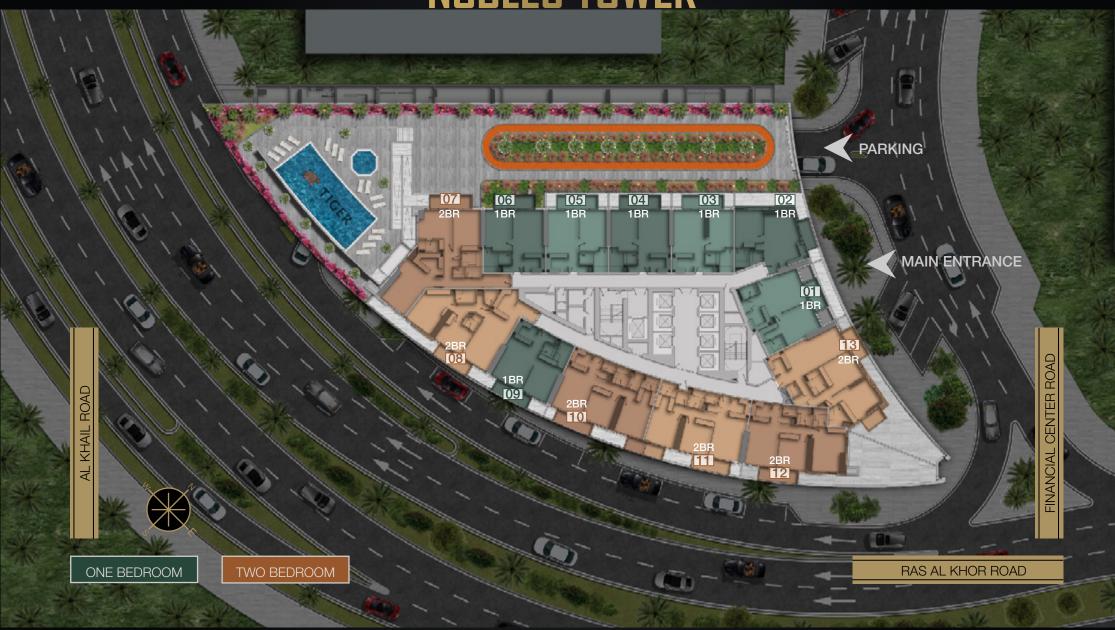

# STAY FIT STAY HEALTHY 8 TAKE CONTROL

Our fully equipped, state-of-the-art gym will meet all your needs.

**NOBLES TOWER** 

FIRST FLOOR PLAN

TOTAL BUILTUP AREA 22,620 SQ.FT

**NOBLES TOWER** 

2-18 / 20-41 FLOOR PLAN

TOTAL BUILTUP AREA 17,537 SQ.FT

**NOBLES TOWER** 

42-45 FLOOR PLAN

TOTAL BUILTUP AREA 17,445 SQ.FT

CONTRACTING

INTERNATIONAL GENERAL CONTRACTING

ENGINEERING SERVICES

3