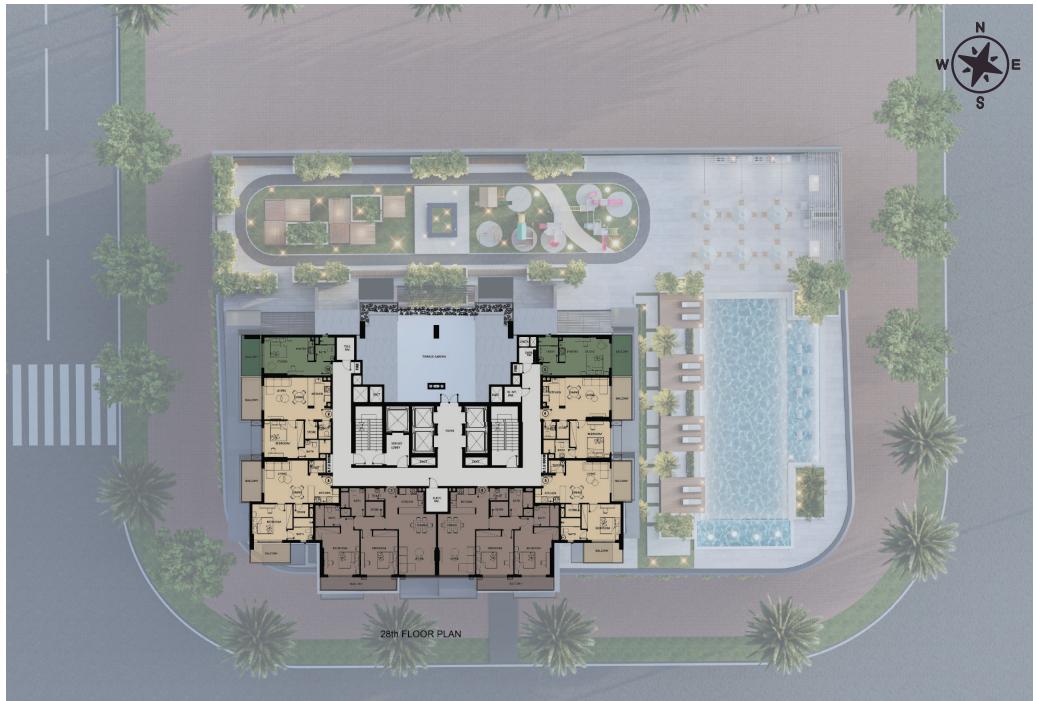

### LILIUM TOWER

Lilium Tower is a modern 28-story residential structure located in a prime location, JVT Dubai. Featuring a blend of contemporary styles and fascinating facilities, it provides its residents with a fantastic off-plan investment experience. This well-planned tower offers families a serene living environment where they can shape their futures with utmost luxury.

The interior and exterior designs are planned to present you with a unique experience in the UAE that exceeds your best expectations. Furthermore, this tower includes various flat types and a superb selection of facilities, from a swimming pool to a gym and more.

51

Studios

156

One-Bedroom

Apartments

3

Retail

263

Residential

Flats

56

Two-Bedroom

Apartments