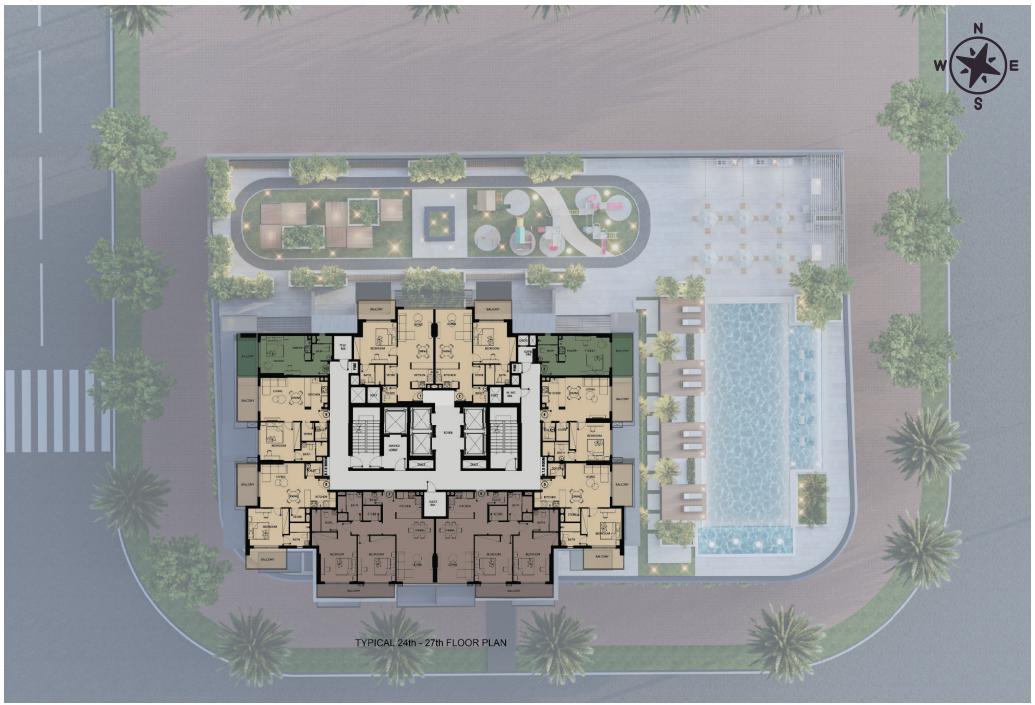

### LILIUM TOWER

Lilium Tower is a modern 28-story residential structure located in a prime location, JVT Dubai. Featuring a blend of contemporary styles and fascinating facilities, it provides its residents with a fantastic off-plan investment experience. This well-planned tower offers families a serene living environment where they can shape their futures with utmost luxury.

The interior and exterior designs are planned to present you with a unique experience in the UAE that exceeds your best expectations. Furthermore, this tower includes various flat types and a superb selection of facilities, from a swimming pool to a gym and more.