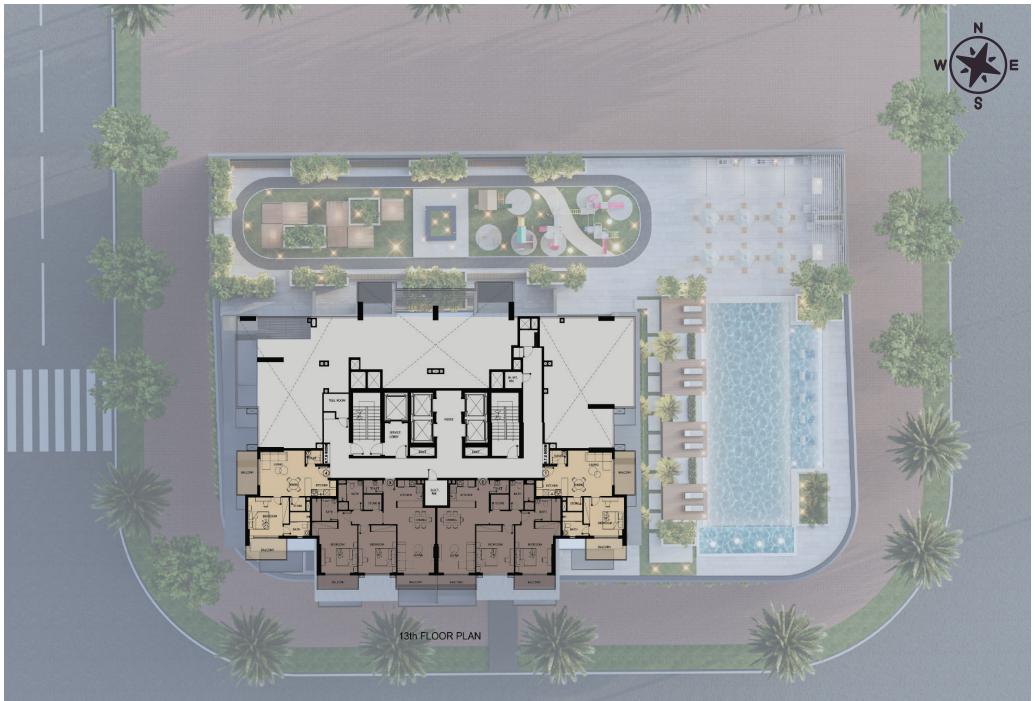

### LILIUM TOWER

Lilium Tower is a modern 28-story residential structure located in a prime location, JVT Dubai. Featuring a blend of contemporary styles and fascinating facilities, it provides its residents with a fantastic off-plan investment experience. This well-planned tower offers families a serene living environment where they can shape their futures with utmost luxury.

The interior and exterior designs are planned to present you with a unique experience in the UAE that exceeds your best expectations. Furthermore, this tower includes various flat types and a superb selection of facilities, from a swimming pool to a gym and more.