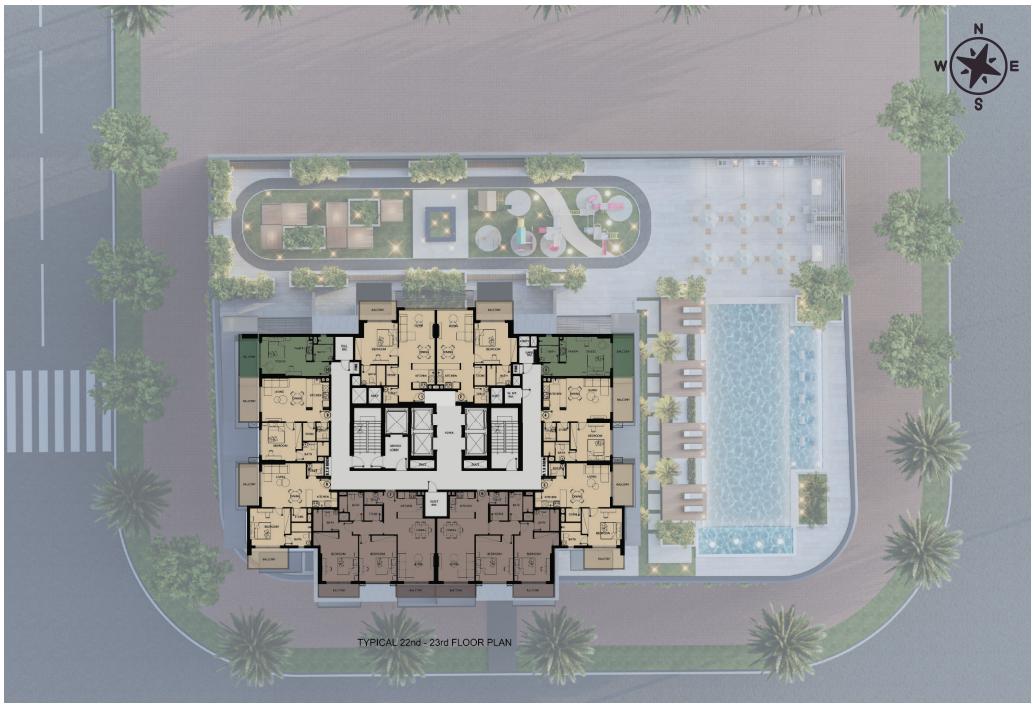

### LILIUM TOWER

Lilium Tower is a modern 28-story residential structure located in a prime location, JVT Dubai. Featuring a blend of contemporary styles and fascinating facilities, it provides its residents with a fantastic off-plan investment experience. This well-planned tower offers families a serene living environment where they can shape their futures with utmost luxury.

The interior and exterior designs are planned to present you with a unique experience in the UAE that exceeds your best expectations. Furthermore, this tower includes various flat types and a superb selection of facilities, from a swimming pool to a gym and more.