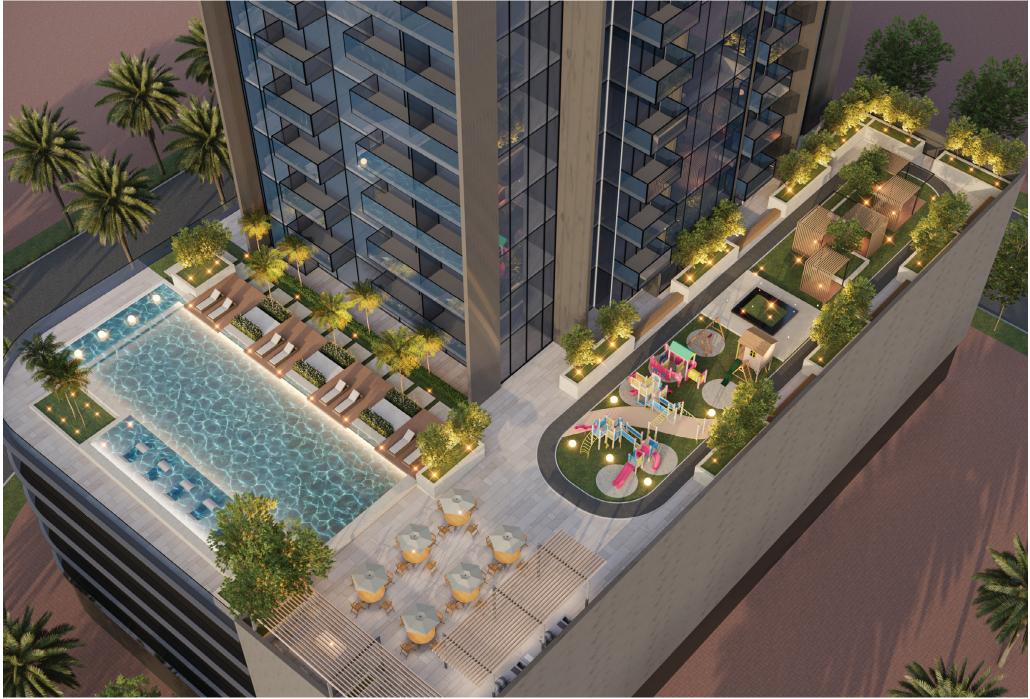

The interior and exterior designs are planned to present you with a unique experience in the UAE that exceeds your best expectations. Furthermore, this tower includes various flat types and a superb selection of facilities, from a swimming pool to a gym and more.

### JVT

Lilium Tower, known for its outstanding architecture and magnificent natural panoramas, is in one of the most alluring locales in the United Arab Emirates. Offering residents a unique and different style of life in Dubai, it embraces a bustling ambiance amidst its peaceful surroundings. With various attractions like playgrounds, sports courts, and parks, this appealing location meets the demands of everyone.