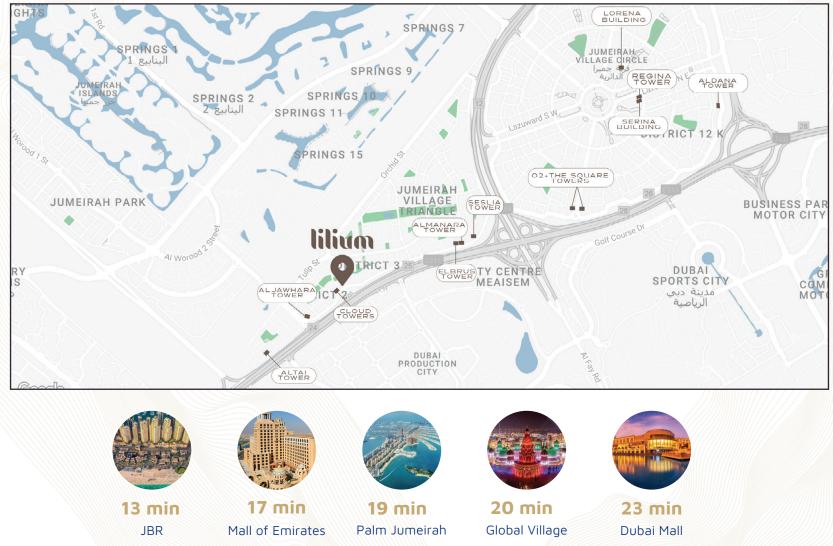

### LOCATION MAP

#### At the core of your favorite areas

It is a desired residential area that is centrally located to your favorite locations, including JBR, Palm Jumeirah, Global Village, and more. Here, your future will be luxurious and comfortable. With convenient access to a wide range of dining, shopping, and entertainment options, you can take advantage of all Dubai offers. Near so many essential locations: