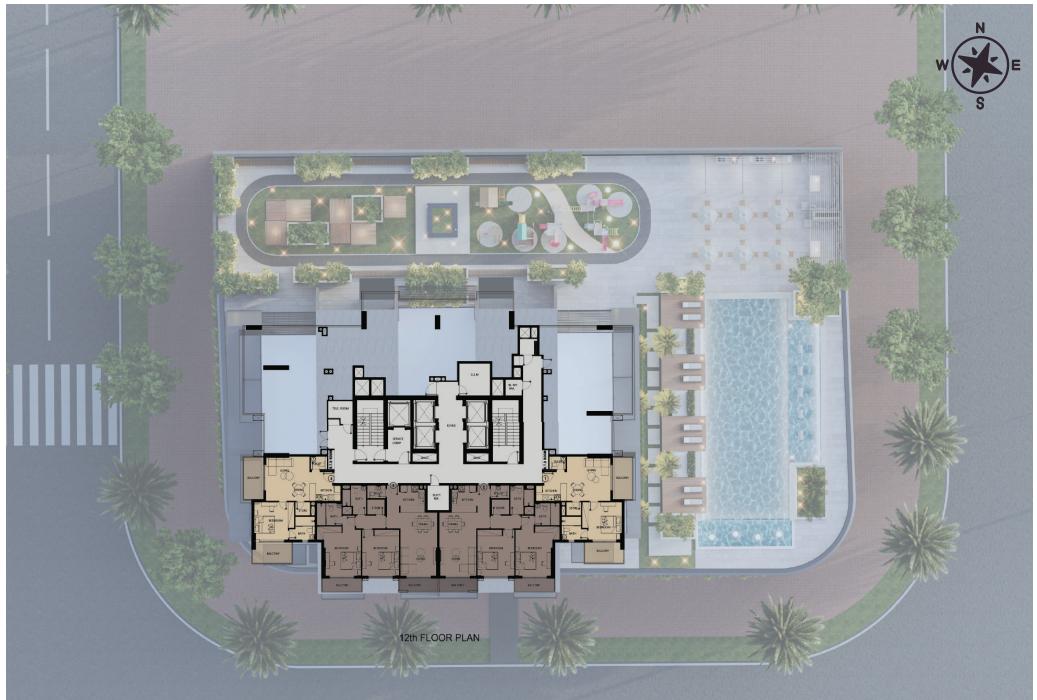

### LILIUM TOWER

Lilium Tower is a modern 28-story residential structure located in a prime location, JVT Dubai. Featuring a blend of contemporary styles and fascinating facilities, it provides its residents with a fantastic off-plan investment experience. This well-planned tower offers families a serene living environment where they can shape their futures with utmost luxury.

The interior and exterior designs are planned to present you with a unique experience in the UAE that exceeds your best expectations. Furthermore, this tower includes various flat types and a superb selection of facilities, from a swimming pool to a gym and more.