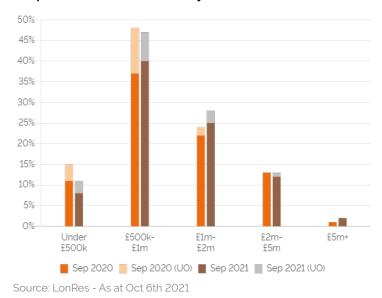

#### Properties on the Market by Price Band

### **Key Findings**

- 41.0% of properties on the market are priced at £1 million or higher.
- 50.4% of properties currently available have been on the market for more than six months.
- 13.3% of flats and 25.7% of houses on the market are currently under offer.