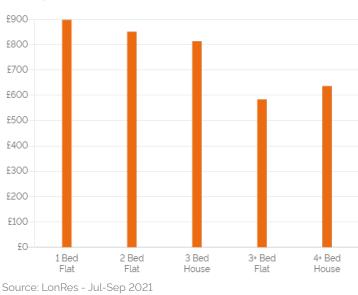

### Sold: Jul-Sep 2021

Achieved Prices by Year

Achieved Prices by Property Type

(£ Per Square Foot)