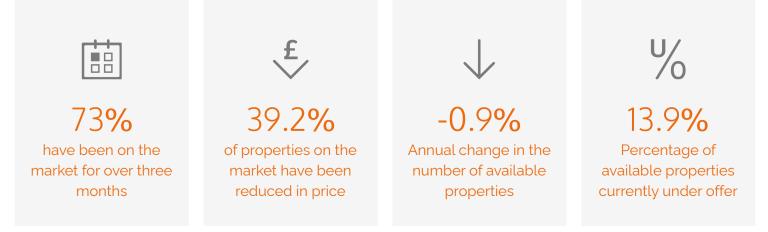

### **Key Findings**

- 41.0% of properties on the market are priced at £1 million or higher.
- 50.4% of properties currently available have been on the market for more than six months.
- 13.3% of flats and 25.7% of houses on the market are currently under offer.