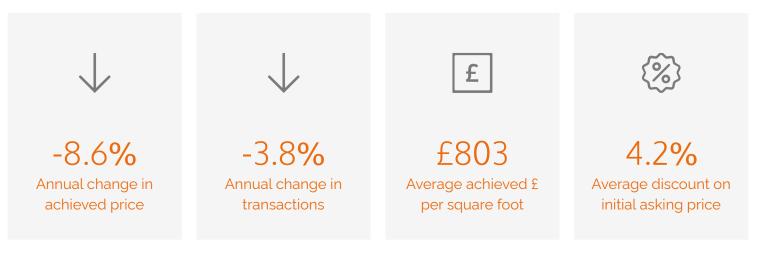

### **Key Findings**

- Average flat prices are now 10.4% lower they were 5 years ago, with buyers paying £94 less per square foot than they did 5 years ago.
- Achieved prices per square foot have decreased by 8.6% for flats over the last year, and have increased by 4.3% for houses.
- 9.8% of properties sold within 3 months, compared with 18.2% for the whole of Central London.
- Properties sold in the last 3 months achieved an average price of £667,613 for flats and £976,508 for houses.