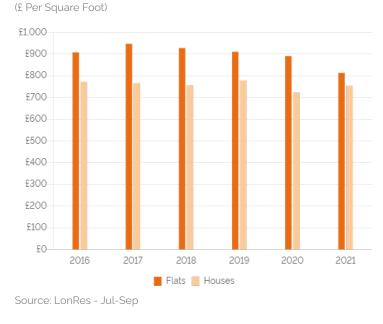

### Sold: Jul-Sep 2021

Achieved Prices by Year

Achieved Prices by Property Type

(£ Per Square Foot)

### **Key Findings**

- Average flat prices are now 10.4% lower they were 5 years ago, with buyers paying £94 less per square foot than they did 5 years ago.
- Achieved prices per square foot have decreased by 8.6% for flats over the last year, and have increased by 4.3% for houses.
- 9.8% of properties sold within 3 months, compared with 18.2% for the whole of Central London.
- Properties sold in the last 3 months achieved an average price of £667,613 for flats and £976,508 for houses.