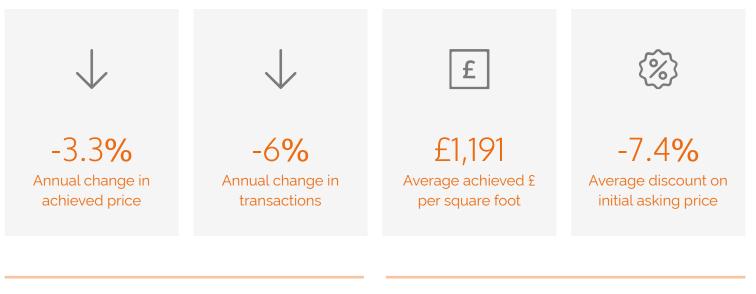

### **Key Findings**

- Average flat prices are now 0.9% lower they were 5 years ago, with buyers paying £11 less per square foot than they did 5 years ago.
- Achieved prices per square foot have decreased by 2.5% for flats over the last year, and have decreased by 1.9% for houses.
- 15.1% of properties sold within 3 months, compared with 14.6% for the whole of Central London.
- Properties sold in the last 3 months achieved an average price of £1,148,143 for flats and £3,294,706 for houses.