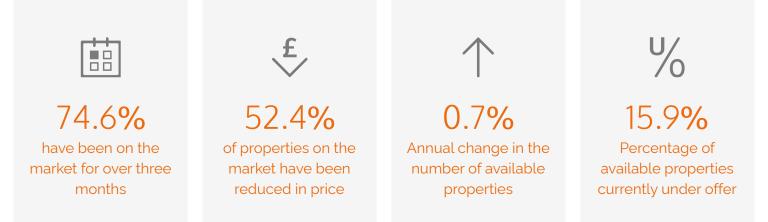

#### **Key Findings**

- 19.8% of properties on the market are priced at £1 million or higher.
- 48.4% of properties currently available have been on the market for more than six months.
- 15.9% of flats and 16.5% of houses on the market are currently under offer.