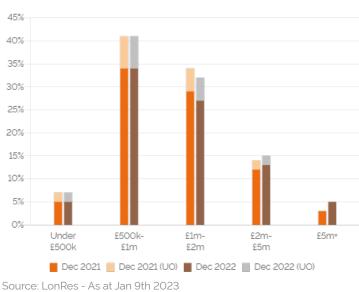

### Properties on the Market by Price Band

#### **Key Findings**

- 19.8% of properties on the market are priced at £1 million or higher.
- 48.4% of properties currently available have been on the market for more than six months.
- 15.9% of flats and 16.5% of houses on the market are currently under offer.