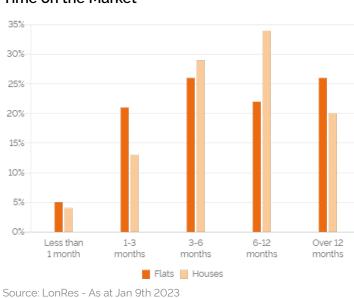

# Sold: Oct-Dec 2022

Achieved Prices by Year



(£ Per Square Foot) £1.600 £1.400 £1,200 £1,000 £800 £600 £400 £200 90 2017 2018 2019 2020 2021 2022 Flats Houses Source: LonRes - Oct-Dec

## Achieved Prices by Property Type





### **Key Findings**

- Average flat prices are now 0.9% lower they were 5 years ago, with buyers paying £11 less per square foot than they did 5 years ago.
- Achieved prices per square foot have decreased by 2.5% for flats over the last year, and have decreased by 1.9% for houses.
- 15.1% of properties sold within 3 months, compared with 14.6% for the whole of Central London.
- Properties sold in the last 3 months achieved an average price of £1,148,143 for flats and £3,294,706 for houses.

# Current Availability



Source: LonRes - As at Jan 9th 2023



#### Time on the Market



#### **Key Findings**

- 19.8% of properties on the market are priced at £1 million or higher.
- 48.4% of properties currently available have been on the market for more than six months.
- 15.9% of flats and 16.5% of houses on the market are currently under offer.

The information and data within this report is provided for information purposes only. If you are reproducing or redistributing LonRes content you must include a source accreditation to LonRes. LonRes information and data may not be used for commercial purposes, including using it as a basis for any other data product or service.

While we make every effort to ensure our information and data is as robust as possible we cannot guarantee its accuracy or completeness. Those looking to place reliance on