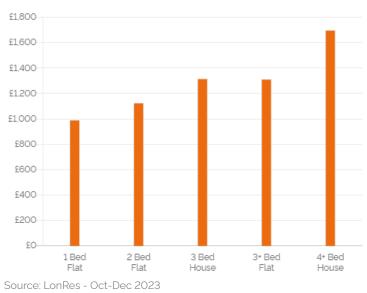

# Sold: Oct-Dec 2022

Achieved Prices by Year



(£ Per Square Foot) £1.600 £1.400 £1,200 £1,000 £800 £600 £400 £200 90 2017 2018 2019 2020 2021 2022 Flats Houses Source: LonRes - Oct-Dec

## Achieved Prices by Property Type





### **Key Findings**

- Average flat prices are now 0.9% lower they were 5 years ago, with buyers paying £11 less per square foot than they did 5 years ago.
- Achieved prices per square foot have decreased by 2.5% for flats over the last year, and have decreased by 1.9% for houses.
- 15.1% of properties sold within 3 months, compared with 14.6% for the whole of Central London.
- Properties sold in the last 3 months achieved an average price of £1,148,143 for flats and £3,294,706 for houses.

# Current Availability



Source: LonRes - As at Jan 9th 2023



#### Time on the Market



#### **Key Findings**

- 19.8% of properties on the market are priced at £1 million or higher.
- 48.4% of properties currently available have been on the market for more than six months.
- 15.9% of flats and 1