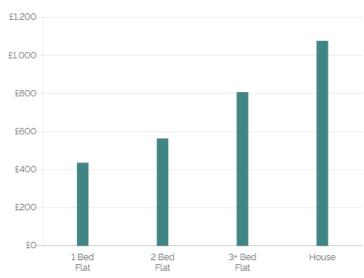

#### Achieved Rental Price per Week by Property Type

Source: LonRes - Oct-Dec 2023

#### **Key Findings**

- Rental values averaged £515 per week for flats and £1,077 per week for houses over the last 3 months.
- Properties let over the last 3 months achieved an average of £41.96 per square foot per annum in rent, up from £36.62 at the same time last year, and up from £39.73 6 months ago.
- The number of properties let over the last 3 months was down 27.9% versus the same period last year, but down 37.4% from 3 months ago.
- Achieved rental values rose by 14.6% compared to the same period last year, and rose by 5.6% versus 3 months ago.