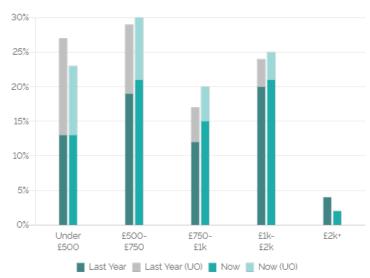

#### Properties on the Market by Price Band

Source: LonRes - As at Jan 9th 2023

#### **Key Findings**

- 72.2% of properties have asking prices less than £1,000 per week, up from 66.7% from the previous 3 months and down from 81.3% from the same time last year.
- 2.4% of properties have asking prices of £2,000 or more per week.
- 15.5% of flats and 30.0% of houses currently available have seen a reduction in asking rents since they were first put on the market.