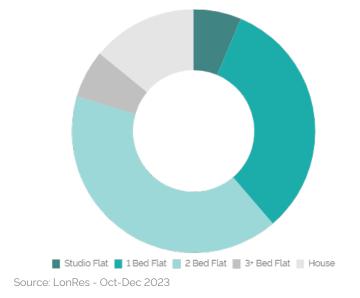

#### Let Properties by Type

#### **Key Findings**

- Rental values averaged £515 per week for flats and £1,077 per week for houses over the last 3 months.
- Properties let over the last 3 months achieved an average of £41.96 per square foot per annum in rent, up from £36.62 at the same time last year, and up from £39.73 6 months ago.
- The number of properties let over the last 3 months was down 27.9% versus the same period last year, but down 37.4% from 3 months ago.
- Achieved rental values rose by 14.6% compared to the same period last year, and rose by 5.6% versus 3 months ago.