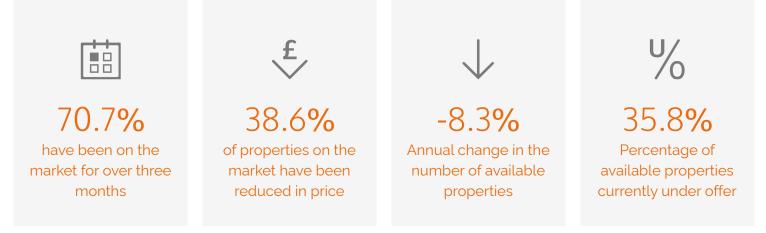

#### Time on the Market

#### **Key Findings**

- 32.1% of properties on the market are priced at £1 million or higher.
- 48.3% of properties currently available have been on the market for more than six months.
- 36.1% of flats and 35.0% of houses on the market are currently under offer.