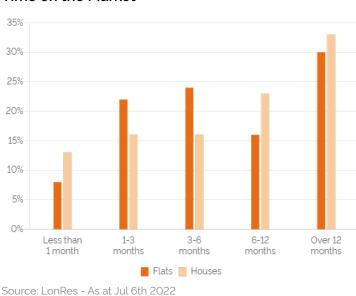

#### Time on the Market

#### **Key Findings**

- 32.1% of properties on the market are priced at £1 million or higher.
- 48.3% of properties currently available have been on the market for more than six months.
- 36.1% of flats and 35.0% of houses on the market are currently under offer.