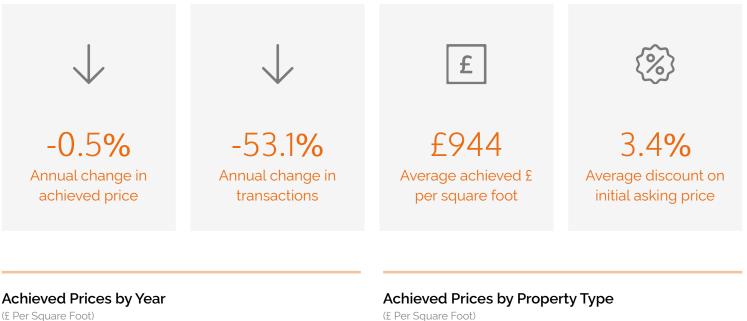

### **Key Findings**

- Average flat prices are now 4.3% lower they were 5 years ago, with buyers paying £39 less per square foot than they did 5 years ago.
- Achieved prices per square foot have decreased by 3.2% for flats over the last year, and have increased by 4.8% for houses.
- 8.9% of properties sold within 3 months, compared with 15.5% for the whole of Central London.
- Properties sold in the last 3 months achieved an average price of £756,216 for flats and £1,977,758 for houses.