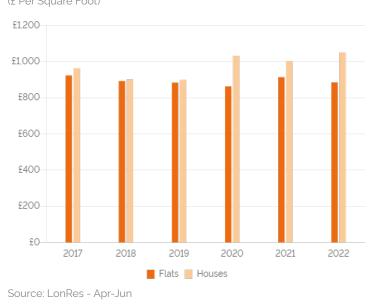

### **Key Findings**

- Average flat prices are now 4.3% lower they were 5 years ago, with buyers paying £39 less per square foot than they did 5 years ago.
- Achieved prices per square foot have decreased by 3.2% for flats over the last year, and have increased by 4.8% for houses.
- 8.9% of properties sold within 3 months, compared with 15.5% for the whole of Central London.
- Properties sold in the last 3 months achieved an average price of £756,216 for flats and £1,977,758 for houses.