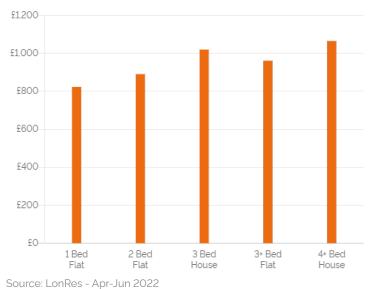

### **Key Findings**

- Average flat prices are now 4.3% lower they were 5 years ago, with buyers paying £39 less per square foot than they did 5 years ago.
- Achieved prices per square foot have decreased by 3.2% for flats over the last year, and have increased by 4.8% for houses.
- 8.9% of properties sold within 3 months, compared with 15.5% for the whole of Central London.
- Properties sold in the last 3 months achieved an average price of £756,216 for flats and £1,977,758 for houses.