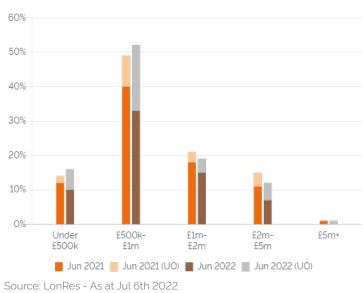

### Properties on the Market by Price Band

#### **Key Findings**

- 32.1% of properties on the market are priced at £1 million or higher.
- 48.3% of properties currently available have been on the market for more than six months.
- 36.1% of flats and 35.0% of houses on the market are currently under offer.