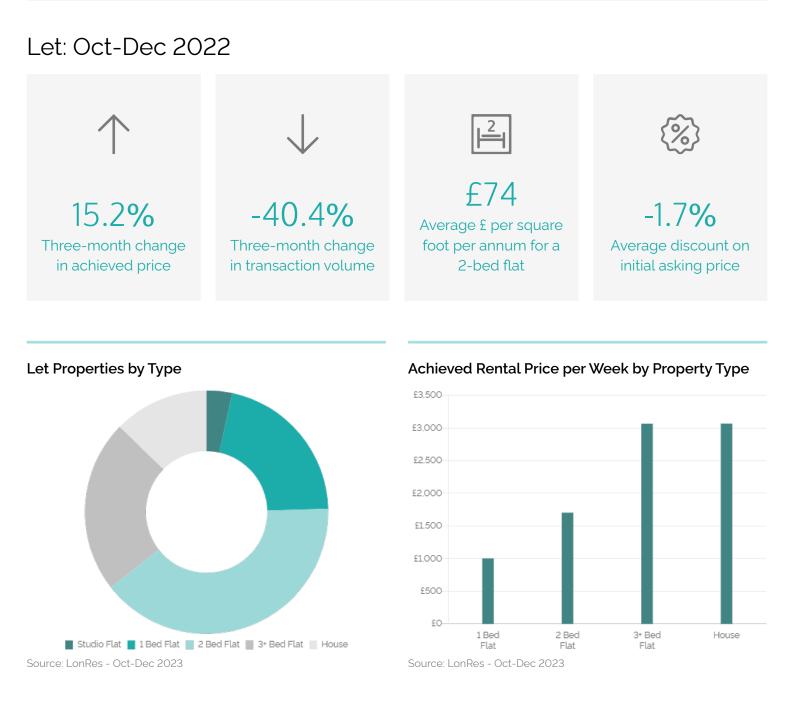

## **Key Findings**

- Rental values averaged £1,708 per week for flats and £3,125 per week for houses over the last 3 months.
- Properties let over the last 3 months achieved an average of £77.09 per square foot per annum in rent, up from £61.49 at the same time last year, and up from £66.94 6 months ago.
- The number of properties let over the last 3 months was down 37.4% versus the same period last year, but down 40.4% from 3 months ago.
- Achieved rental values rose by 25.4% compared to the same period last year, and rose by 15.2% versus 3 months ago.