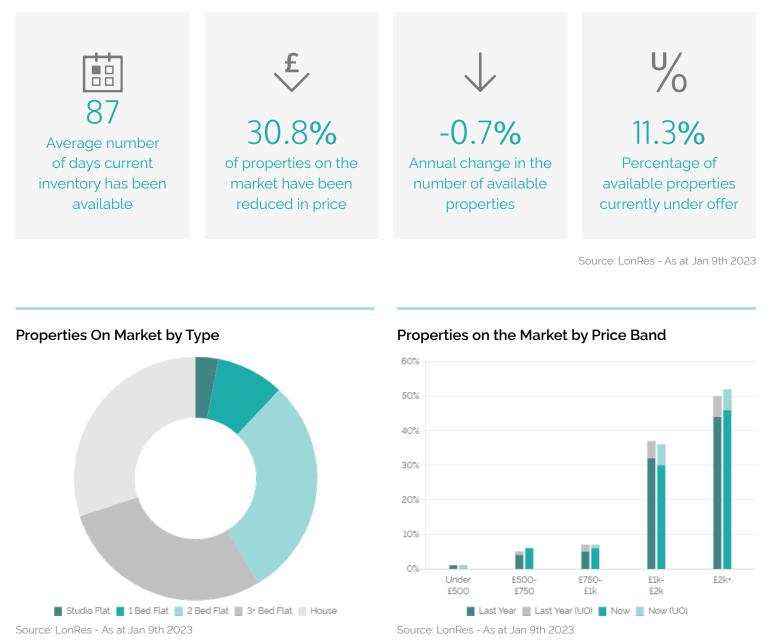

## Current Availability

**Key Findings** 

- 12.6% of properties have asking prices less than £1,000 per week, down from 22.8% from the previous 3 months and down from 23.9% from the same time last year.
- 52.0% of properties have asking prices of £2,000 or more per week.
- 30.1% of flats and 32.5% of houses currently available have seen a reduction in asking rents since they were first put on the market.