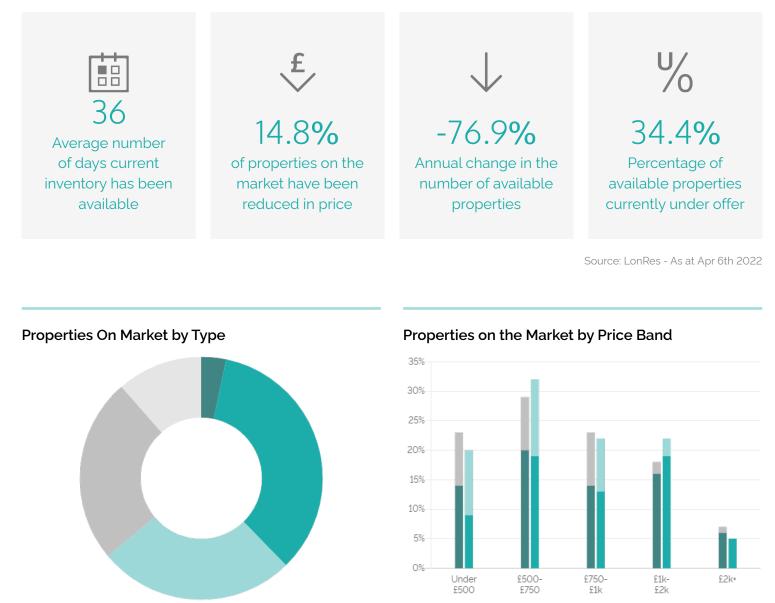

## Current Availability

Source: LonRes - As at Apr 6th 2022

Source: LonRes - As at Apr 6th 2022

Last Year Last Year (UO) Now Now (UO)

#### **Key Findings**

- 73.4% of properties have asking prices less than £1,000 per week, down from 80.7% from the previous 3 months and down from 89.0% from the same time last year.
- 4.7% of properties have asking prices of £2,000 or more per week.
- 16.7% of flats and 0.0% of houses currently available have seen a reduction in asking rents since they were first put on the market.