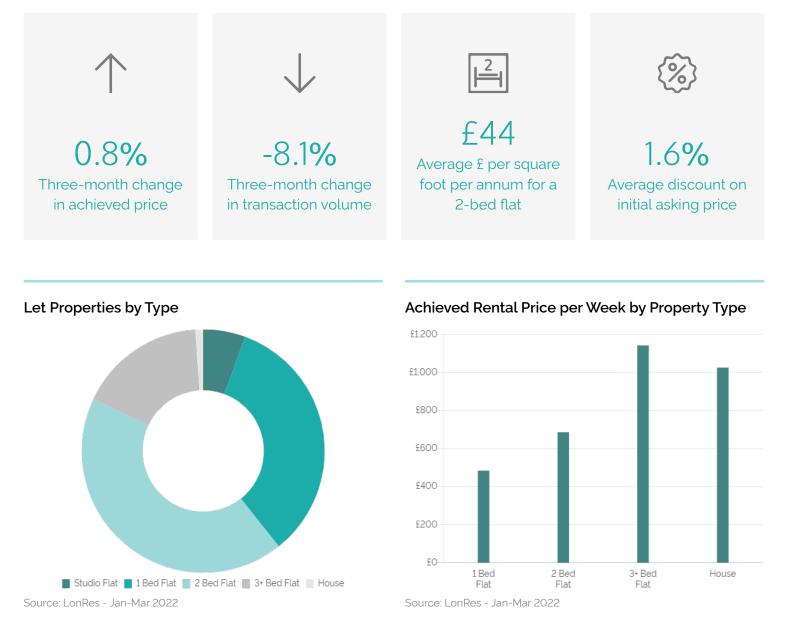

#### **Key Findings**

- Rental values averaged £696 per week for flats and £1,025 per week for houses over the last 3 months.
- Properties let over the last 3 months achieved an average of £45.83 per square foot per annum in rent, up from £35.97 at the same time last year, and up from £45.47 6 months ago.
- The number of properties let over the last 3 months was down 61.1% versus the same period last year, but down 8.1% from 3 months ago.
- Achieved rental values rose by 27.4% compared to the same period last year, and rose by 0.8% versus 3 months ago.