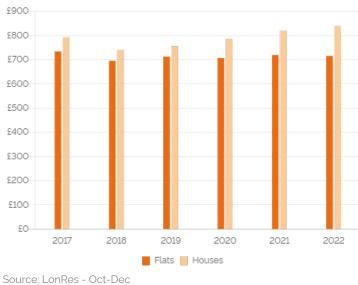

### **Key Findings**

- Average flat prices are now 2.6% lower they were 5 years ago, with buyers paying £19 less per square foot than they did 5 years ago.
- Achieved prices per square foot have decreased by 0.4% for flats over the last year, and have increased by 2.4% for houses.
- 14.7% of properties sold within 3 months, compared with 14.6% for the whole of Central London.
- Properties sold in the last 3 months achieved an average price of £596,446 for flats and £1,417,987 for houses.