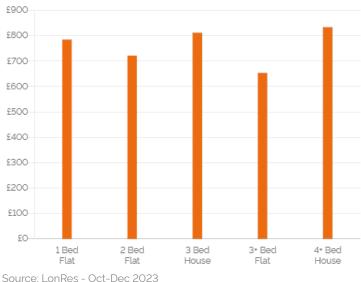

### **Key Findings**

- Average flat prices are now 2.6% lower they were 5 years ago, with buyers paying £19 less per square foot than they did 5 years ago.
- Achieved prices per square foot have decreased by 0.4% for flats over the last year, and have increased by 2.4% for houses.
- 14.7% of properties sold within 3 months, compared with 14.6% for the whole of Central London.
- Properties sold in the last 3 months achieved an average price of £596,446 for flats and £1,417,987 for houses.