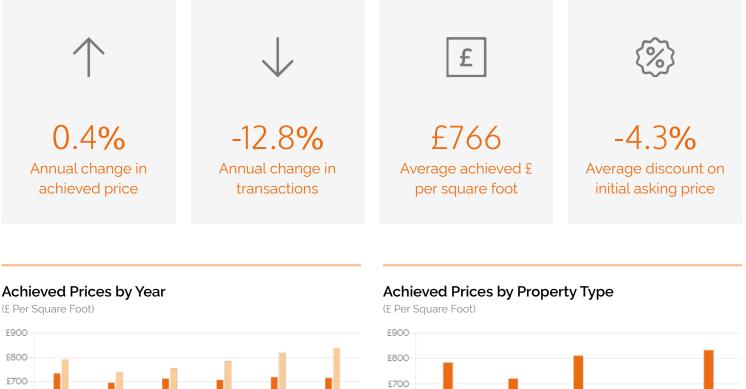

### **Key Findings**

- Average flat prices are now 2.6% lower they were 5 years ago, with buyers paying £19 less per square foot than they did 5 years ago.
- Achieved prices per square foot have decreased by 0.4% for flats over the last year, and have increased by 2.4% for houses.
- 14.7% of properties sold within 3 months, compared with 14.6% for the whole of Central London.
- Properties sold in the last 3 months achieved an average price of £596,446 for flats and £1,417,987 for houses.