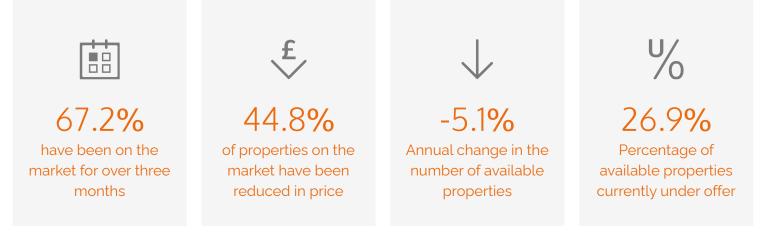

#### Time on the Market

### **Key Findings**

- 28.1% of properties on the market are priced at £1 million or higher.
- 35.8% of properties currently available have been on the market for more than six months.
- 29.2% of flats and 21.1% of houses on the market are currently under offer.