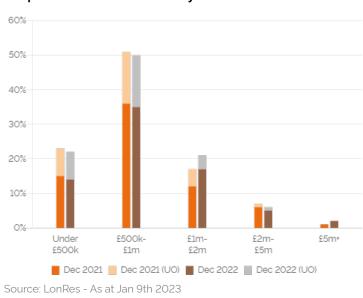

## Properties on the Market by Price Band

### **Key Findings**

- 28.1% of properties on the market are priced at £1 million or higher.
- 35.8% of properties currently available have been on the market for more than six months.
- 29.2% of flats and 21.1% of houses on the market are currently under offer.