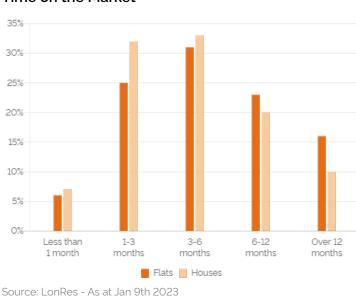

#### Time on the Market

### **Key Findings**

- 28.1% of properties on the market are priced at £1 million or higher.
- 35.8% of properties currently available have been on the market for more than six months.
- 29.2% of flats and 21.1% of houses on the market are currently under offer.