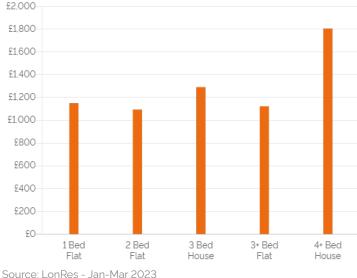

#### Source: LonRes - Jan-Mar

# Key Findings

- Average flat prices are now 2.4% higher they were 5 years ago, with buyers paying £26 more per square foot than they did 5 years ago.
- Achieved prices per square foot have decreased by 4.5% for flats over the last year, and have increased by 14.7% for houses.
- 10.7% of properties sold within 3 months, compared with 11.4% for the whole of Central London.
- Properties sold in the last 3 months achieved an average price of £998,691 for flats and £5,057,412 for houses.