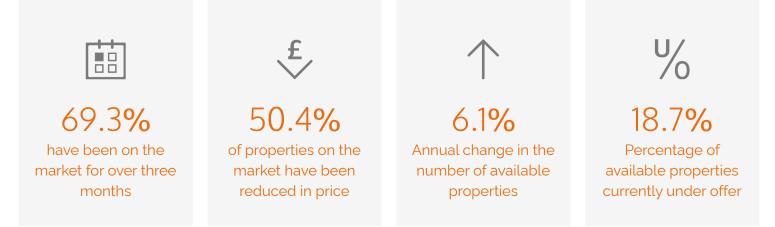

# Current Availability

Source: LonRes - As at Apr 6th 2023

#### **Key Findings**

- 20.2% of properties on the market are priced at £1 million or higher.
- 50.9% of properties currently available have been on the market for more than six months.
- 19.4% of flats and 13.3% of houses on the market are currently under offer.