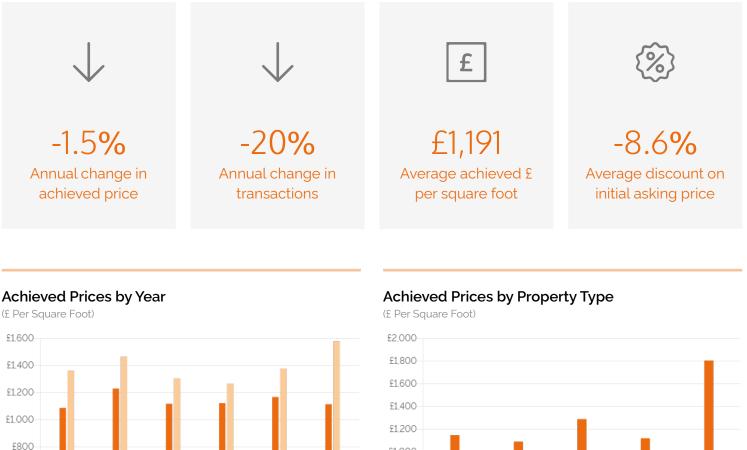

# Key Findings

- Average flat prices are now 2.4% higher they were 5 years ago, with buyers paying £26 more per square foot than they did 5 years ago.
- Achieved prices per square foot have decreased by 4.5% for flats over the last year, and have increased by 14.7% for houses.
- 10.7% of properties sold within 3 months, compared with 11.4% for the whole of Central London.
- Properties sold in the last 3 months achieved an average price of £998,691 for flats and £5,057,412 for houses.