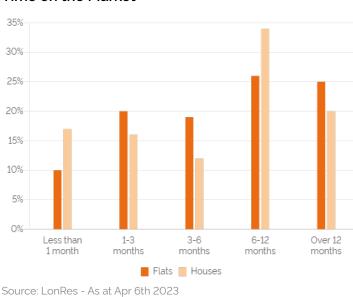

#### Time on the Market

#### **Key Findings**

- 20.2% of properties on the market are priced at £1 million or higher.
- 50.9% of properties currently available have been on the market for more than six months.
- 19.4% of flats and 13.3% of houses on the market are currently under offer.