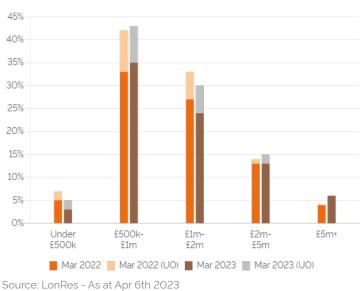

# Current Availability

Source: LonRes - As at Apr 6th 2023

### Properties on the Market by Price Band

#### **Key Findings**

- 20.2% of properties on the market are priced at £1 million or higher.
- 50.9% of properties currently available have been on the market for more than six months.
- 19.4% of flats and 13.3% of houses on the market are currently under offer.