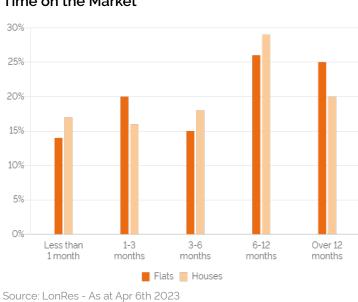

### Time on the Market

# **Key Findings**

- Average flat prices are now 7.3% lower they were 5 years ago, with buyers paying £111 less per square foot than they did 5 years ago.
- Achieved prices per square foot have decreased by 3.4% for flats over the last year, and have decreased by 13.2% for houses.
- 15.0% of properties sold within 3 months, compared with 11.4% for the whole of Central London.
- Properties sold in the last 3 months achieved an average price of £1,449,814 for flats and £4,479,091 for houses.