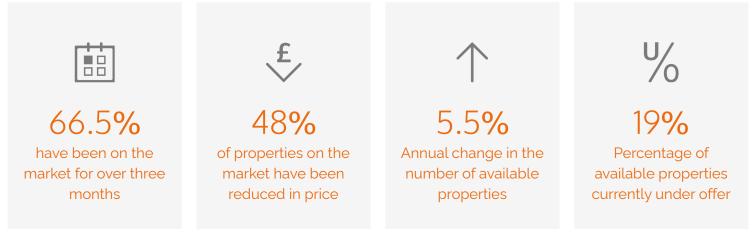

# **Current Availability**

Source: LonRes - As at Apr 6th 2023

## **Key Findings**

- 33.2% of properties on the market are priced at £1 million or higher.
- 50.6% of properties currently available have been on the market for more than six months.
- 19.8% of flats and 16.0% of houses on the market are currently under offer.