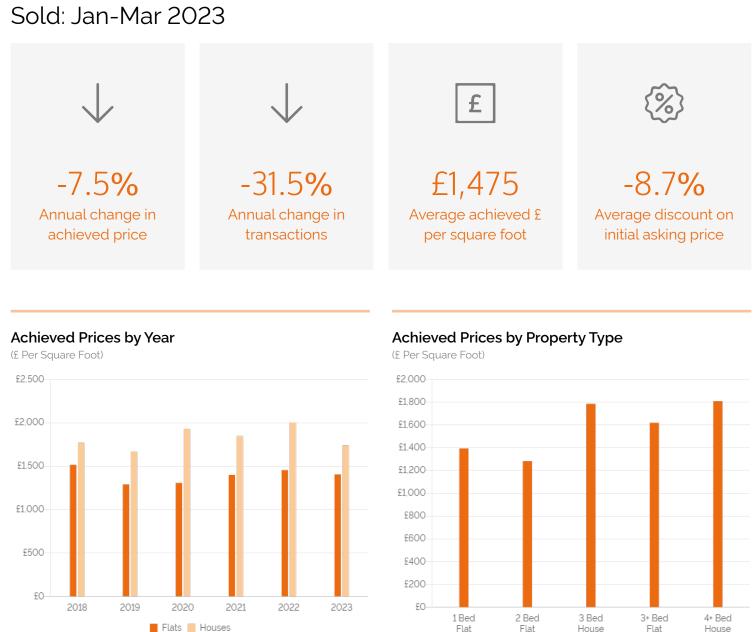

# **Key Findings**

- Average flat prices are now 7.3% lower they were 5 years ago, with buyers paying £111 less per square foot than they did 5 years ago.
- Achieved prices per square foot have decreased by 3.4% for flats over the last year, and have decreased by 13.2% for houses.
- 15.0% of properties sold within 3 months, compared with 11.4% for the whole of Central London.
- Properties sold in the last 3 months achieved an average price of £1,449,814 for flats and £4,479,091 for houses.