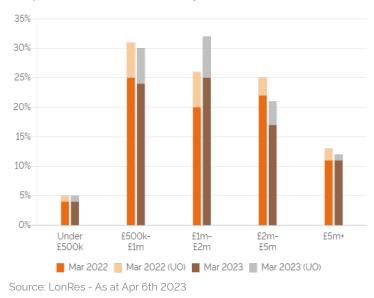

### Properties on the Market by Price Band

## **Key Findings**

- 33.2% of properties on the market are priced at £1 million or higher.
- 50.6% of properties currently available have been on the market for more than six months.
- 19.8% of flats and 16.0% of houses on the market are currently under offer.