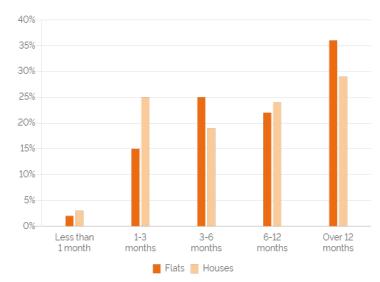

## Time on the Market

Source: LonRes - As at Jan 4th 2024

### **Key Findings**

- 67.7% of properties on the market are priced at £1 million or higher.
- 56.7% of properties currently available have been on the market for more than six months.
- 7.8% of flats and 6.5% of houses on the market are currently under offer.