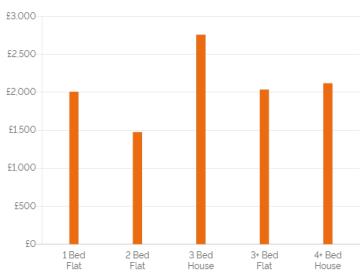

# **Achieved Prices by Property Type**

(£ Per Square Foot)

#### Source: LonRes - Oct-Dec 2024

## **Key Findings**

- Average flat prices are now 3.9% lower they were 5 years ago, with buyers paying £76 less per square foot than they did 5 years ago.
- Achieved prices per square foot have decreased by 2.0% for flats over the last year, and have increased by 6.3% for houses.
- 20.0% of properties sold within 3 months, compared with 14.3% for the whole of Central London.
- Properties sold in the last 3 months achieved an average price of £2,560,703 for flats and £4,692,409 for houses.