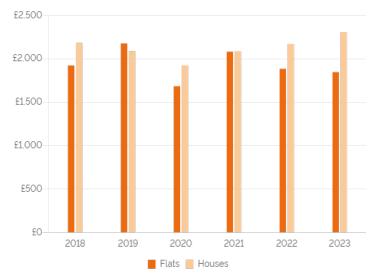

# **Achieved Prices by Year**

(£ Per Square Foot)

#### Source: LonRes - Oct-Dec

## **Key Findings**

- Average flat prices are now 3.9% lower they were 5 years ago, with buyers paying £76 less per square foot than they did 5 years ago.
- Achieved prices per square foot have decreased by 2.0% for flats over the last year, and have increased by 6.3% for houses.
- 20.0% of properties sold within 3 months, compared with 14.3% for the whole of Central London.
- Properties sold in the last 3 months achieved an average price of £2,560,703 for flats and £4,692,409 for houses.