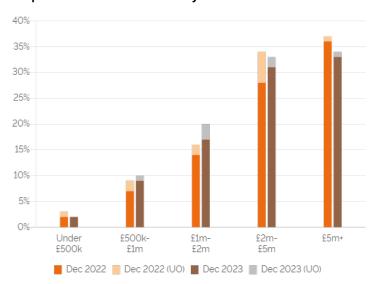

## Properties on the Market by Price Band

Source: LonRes - As at Jan 4th 2024

### **Key Findings**

- 67.7% of properties on the market are priced at £1 million or higher.
- 56.7% of properties currently available have been on the market for more than six months.
- 7.8% of flats and 6.5% of houses on the market are currently under offer.