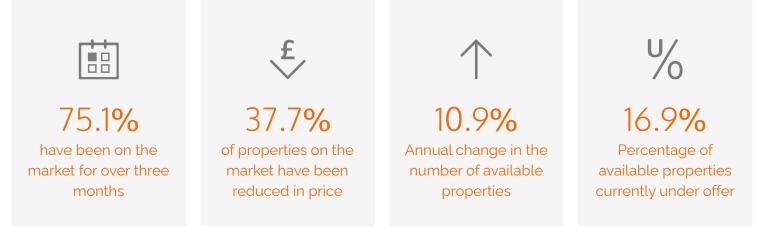

#### **Key Findings**

- 42.6% of properties on the market are priced at £1 million or higher.
- 59.3% of properties currently available have been on the market for more than six months.
- 17.5% of flats and 8.7% of houses on the market are currently under offer.