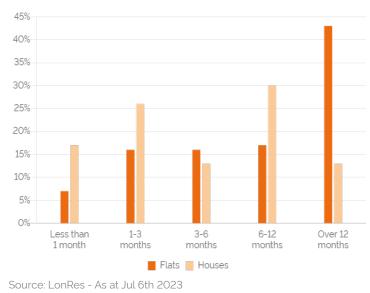

#### Time on the Market

#### **Key Findings**

- 42.6% of properties on the market are priced at £1 million or higher.
- 59.3% of properties currently available have been on the market for more than six months.
- 17.5% of flats and 8.7% of houses on the market are currently under offer.