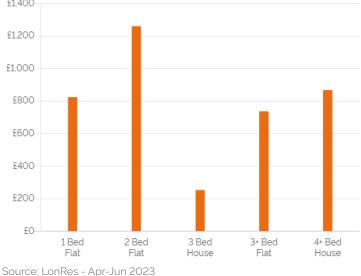

### Key Findings

- Average flat prices are now 6.2% lower they were 5 years ago, with buyers paying £63 less per square foot than they did 5 years ago.
- Achieved prices per square foot have decreased by 0.9% for flats over the last year, and have decreased by 36.8% for houses.
- 10.5% of properties sold within 3 months, compared with 19.6% for the whole of Central London.
- Properties sold in the last 3 months achieved an average price of £772,364 for flats and £1,496,667 for houses.