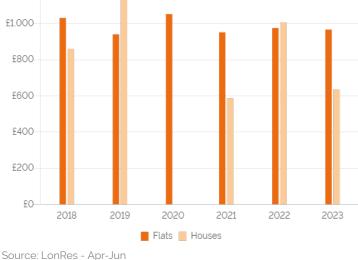

### Key Findings

- Average flat prices are now 6.2% lower they were 5 years ago, with buyers paying £63 less per square foot than they did 5 years ago.
- Achieved prices per square foot have decreased by 0.9% for flats over the last year, and have decreased by 36.8% for houses.
- 10.5% of properties sold within 3 months, compared with 19.6% for the whole of Central London.
- Properties sold in the last 3 months achieved an average price of £772,364 for flats and £1,496,667 for houses.