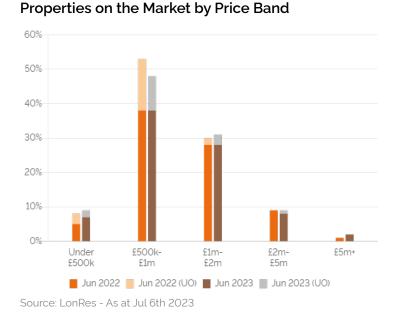

## Current Availability

Source: LonRes - As at Jul 6th 2023

#### **Key Findings**

- 42.6% of properties on the market are priced at £1 million or higher.
- 59.3% of properties currently available have been on the market for more than six months.
- 17.5% of flats and 8.7% of houses on the market are currently under offer.