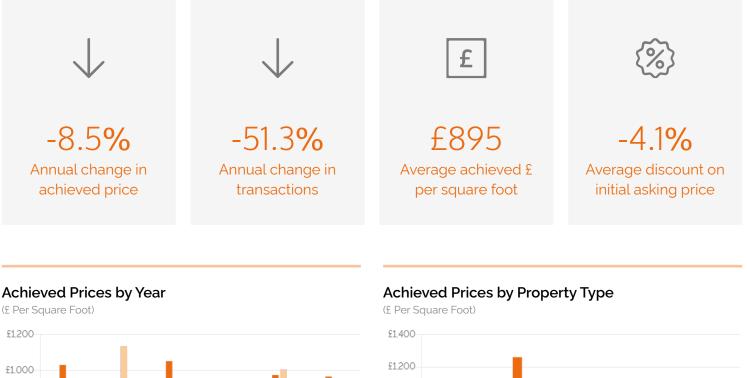

### Key Findings

- Average flat prices are now 6.2% lower they were 5 years ago, with buyers paying £63 less per square foot than they did 5 years ago.
- Achieved prices per square foot have decreased by 0.9% for flats over the last year, and have decreased by 36.8% for houses.
- 10.5% of properties sold within 3 months, compared with 19.6% for the whole of Central London.
- Properties sold in the last 3 months achieved an average price of £772,364 for flats and £1,496,667 for houses.