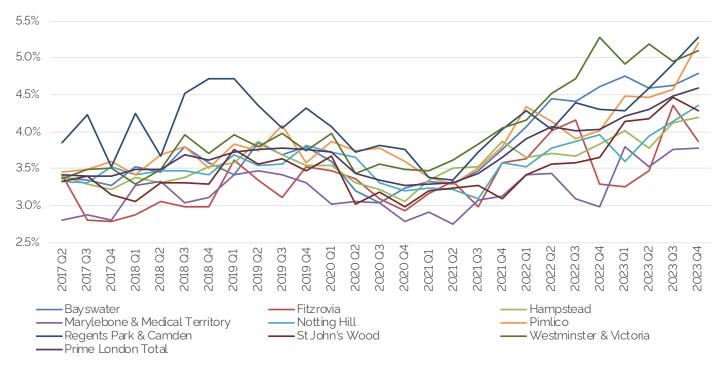

74%     | 4.21%                                | 5.15%           | 4.88%   | 4.86%                       | 4.86%             | 4.62%                     | 4.83%                    |
| 2011 Q2 | 4.92%     | 5.10%     | 4.40%     | 4.26%                                | 5.20%           | 4.83%   | 5.32%                       | 4.54%             | 4.77%                     | 4.92%                    |
| 2011 Q1 | 4.57%     | 4.73%     | 4.84%     | 4.04%                                | 4.83%           | 4.86%   | 6.26%                       | 5.30%             | 4.60%                     | 4.80%                    |

For further information call 020 7924 6622 or email research@lonres.com

# LonRes Yields Tables

Prime London Q4 2023

## Summary Charts

## Prime London Yields - All Property



### Prime London Yields - Flats





## Methodology

The indices utilise the extensive LonRes database of over 122,000 unique private residential properties sold and 516,000 let since 2005.

The rental yields provided in this analysis are "Simple gross rental yields". These are calculated by dividing the average annual rental per sq. ft. in an area by the average value per sq. ft. of properties sold in the area, expressing the result as a percentage. The rental averages are derived from our Lettings Index, and the sales averages from our index of sales values. The yield does not take into account any capital appreciation, or depreciation, in the value of the property. Nor does the simple gross rental yield take into account any financing costs, taxation, voids or running costs, such as m