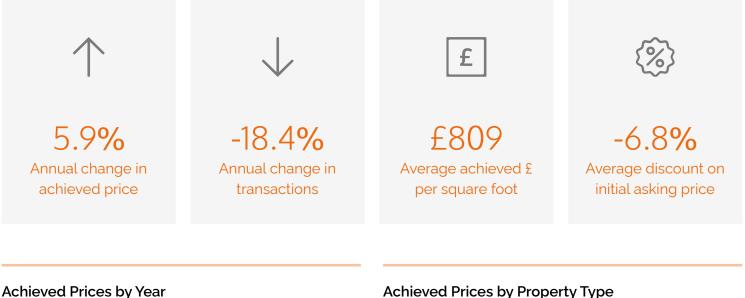

## Sold: Oct-Dec 2023





### Achieved Prices by Property Type

(£ Per Square Foot)



#### **Key Findings**

- Average flat prices are now 3.3% higher they were 5 years ago, with buyers paying £23 more per square foot than they did 5 years ago.
- Achieved prices per square foot have increased by 0.8% for flats over the last year, and have increased by 9.0% for houses.
- 18.3% of properties sold within 3 months, compared with 14.3% for the whole of Central London.
- Properties sold in the last 3 months achieved an average price of £615,983 for flats and £1,579,671 for houses.

# Current Availability



Time on the Market



### Properties on the Market by Price Band



#### **Key Findings**

- 31.4% of properties on the market are priced at £1 million or higher.
- 39.2% of properties currently available have be