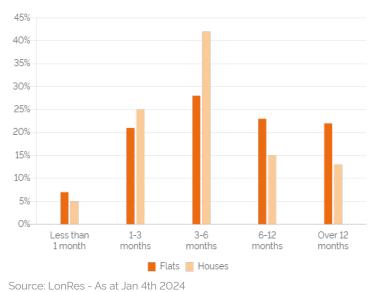

# Current Availability

Time on the Market

#### **Key Findings**

- 31.4% of properties on the market are priced at £1 million or higher.
- 39.2% of properties currently available have been on the market for more than six months.
- 33.9% of flats and 29.7% of houses on the market are currently under offer.