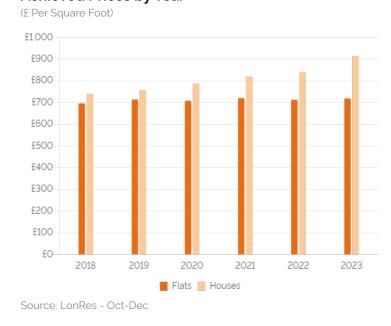

### Achieved Prices by Property Type

(£ Per Square Foot)

#### **Key Findings**

- Average flat prices are now 3.3% higher they were 5 years ago, with buyers paying £23 more per square foot than they did 5 years ago.
- Achieved prices per square foot have increased by 0.8% for flats over the last year, and have increased by 9.0% for houses.
- 18.3% of properties sold within 3 months, compared with 14.3% for the whole of Central London.
- Properties sold in the last 3 months achieved an average price of £615,983 for flats and £1,579,671 for houses.