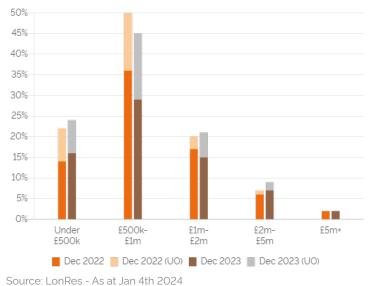

### Properties on the Market by Price Band

#### **Key Findings**

- 31.4% of properties on the market are priced at £1 million or higher.
- 39.2% of properties currently available have been on the market for more than six months.
- 33.9% of flats and 29.7% of houses on the market are currently under offer.