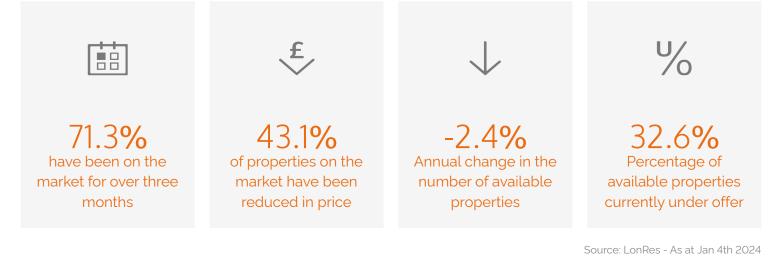

# Current Availability

Time on the Market

#### **Key Findings**

- 31.4% of properties on the market are priced at £1 million or higher.
- 39.2% of properties currently available have been on the market for more than six months.
- 33.9% of flats and 29.7% of houses on the market are currently under offer.