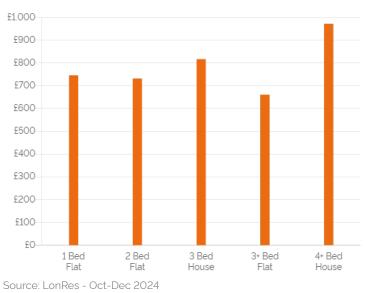

### Achieved Prices by Property Type

(£ Per Square Foot)

#### **Key Findings**

- Average flat prices are now 3.3% higher they were 5 years ago, with buyers paying £23 more per square foot than they did 5 years ago.
- Achieved prices per square foot have increased by 0.8% for flats over the last year, and have increased by 9.0% for houses.
- 18.3% of properties sold within 3 months, compared with 14.3% for the whole of Central London.
- Properties sold in the last 3 months achieved an average price of £615,983 for flats and £1,579,671 for houses.