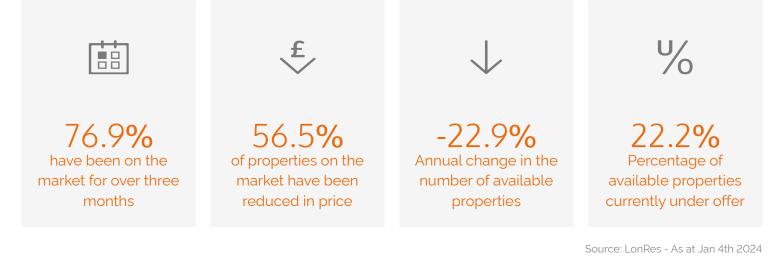

# Current Availability

Time on the Market

## Properties on the Market by Price Band

## **Key Findings**

- 42.6% of properties on the market are priced at £1 million or higher.
- 47.2% of properties currently available have been on the market for more than six months.
- 16.4% of flats and 29.8% of houses on the market are currently under offer.