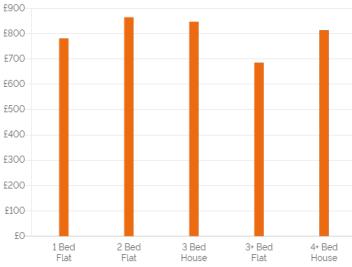

## **Key Findings**

- Average flat prices are now 12.6% higher they were 5 years ago, with buyers paying £91 more per square foot than they did 5 years ago.
- Achieved prices per square foot have increased by 9.8% for flats over the last year, and have decreased by 23.7% for houses.
- 23.5% of properties sold within 3 months, compared with 14.3% for the whole of Central London.
- Properties sold in the last 3 months achieved an average price of £568,700 for flats and £1,306,786 for houses.