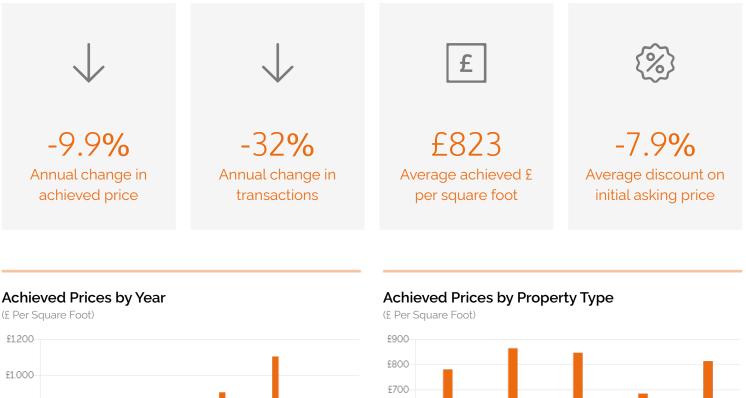

## **Key Findings**

- Average flat prices are now 12.6% higher they were 5 years ago, with buyers paying £91 more per square foot than they did 5 years ago.
- Achieved prices per square foot have increased by 9.8% for flats over the last year, and have decreased by 23.7% for houses.
- 23.5% of properties sold within 3 months, compared with 14.3% for the whole of Central London.
- Properties sold in the last 3 months achieved an average price of £568,700 for flats and £1,306,786 for houses.