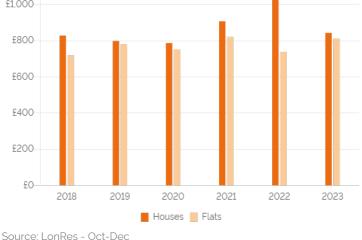

## **Key Findings**

- Average flat prices are now 12.6% higher they were 5 years ago, with buyers paying £91 more per square foot than they did 5 years ago.
- Achieved prices per square foot have increased by 9.8% for flats over the last year, and have decreased by 23.7% for houses.
- 23.5% of properties sold within 3 months, compared with 14.3% for the whole of Central London.
- Properties sold in the last 3 months achieved an average price of £568,700 for flats and £1,306,786 for houses.