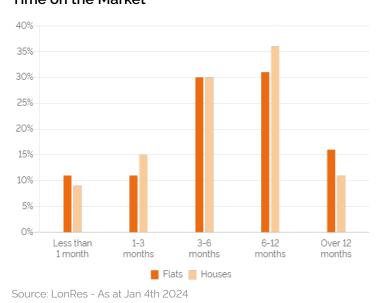

# Current Availability

Time on the Market

## **Key Findings**

- 42.6% of properties on the market are priced at £1 million or higher.
- 47.2% of properties currently available have been on the market for more than six months.
- 16.4% of flats and 29.8% of houses on the market are currently under offer.