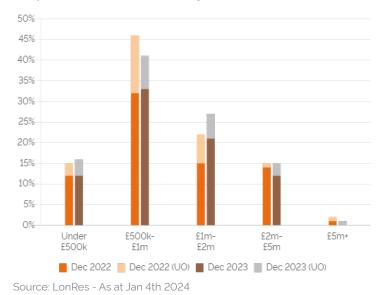

## Properties on the Market by Price Band

## **Key Findings**

- 42.6% of properties on the market are priced at £1 million or higher.
- 47.2% of properties currently available have been on the market for more than six months.
- 16.4% of flats and 29.8% of houses on the market are currently under offer.