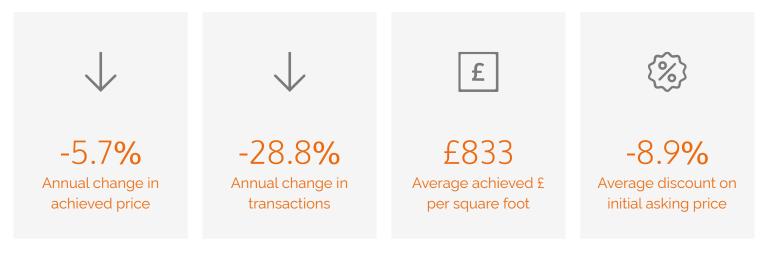

### **Key Findings**

- Average flat prices are now 8.1% lower they were 5 years ago, with buyers paying £75 less per square foot than they did 5 years ago.
- Achieved prices per square foot have decreased by 4.7% for flats over the last year, and have decreased by 7.2% for houses.
- 2.7% of properties sold within 3 months, compared with 19.6% for the whole of Central London.
- Properties sold in the last 3 months achieved an average price of £732,908 for flats and £891,750 for houses.