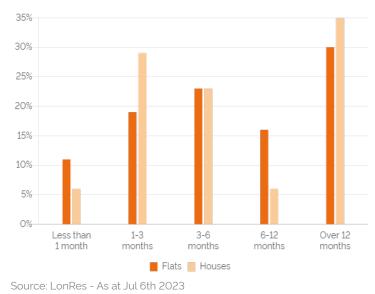

#### Time on the Market

## **Key Findings**

- 35.6% of properties on the market are priced at £1 million or higher.
- 45.9% of properties currently available have been on the market for more than six months.
- 19.6% of flats and 41.9% of houses on the market are currently under offer.