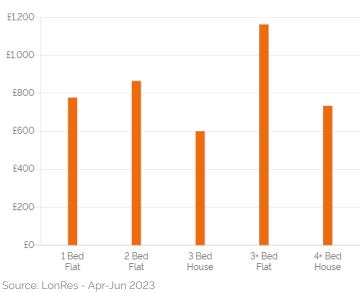

### **Key Findings**

- Average flat prices are now 8.1% lower they were 5 years ago, with buyers paying £75 less per square foot than they did 5 years ago.
- Achieved prices per square foot have decreased by 4.7% for flats over the last year, and have decreased by 7.2% for houses.
- 2.7% of properties sold within 3 months, compared with 19.6% for the whole of Central London.
- Properties sold in the last 3 months achieved an average price of £732,908 for flats and £891,750 for houses.