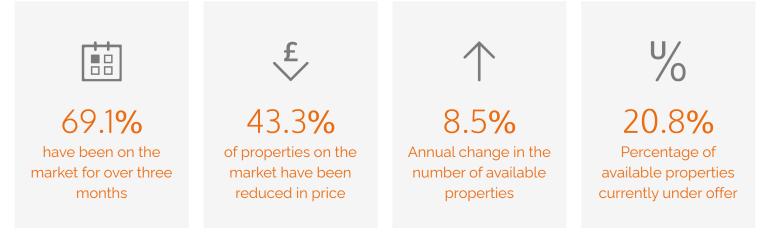

#### Time on the Market

## **Key Findings**

- 35.6% of properties on the market are priced at £1 million or higher.
- 45.9% of properties currently available have been on the market for more than six months.
- 19.6% of flats and 41.9% of houses on the market are currently under offer.