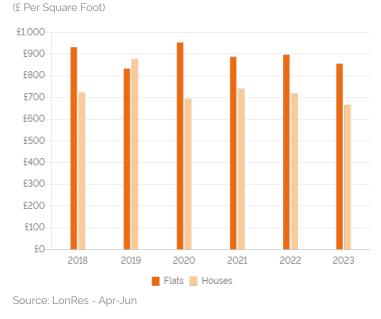

## Sold: Apr-Jun 2023

Achieved Prices by Year

## Achieved Prices by Property Type

(£ Per Square Foot)

### **Key Findings**

- Average flat prices are now 8.1% lower they were 5 years ago, with buyers paying £75 less per square foot than they did 5 years ago.
- Achieved prices per square foot have decreased by 4.7% for flats over the last year, and have decreased by 7.2% for houses.
- 2.7% of properties sold within 3 months, compared with 19.6% for the whole of Central London.
- Properties sold in the last 3 months achieved an average price of £732,908 for flats and £891,750 for houses.