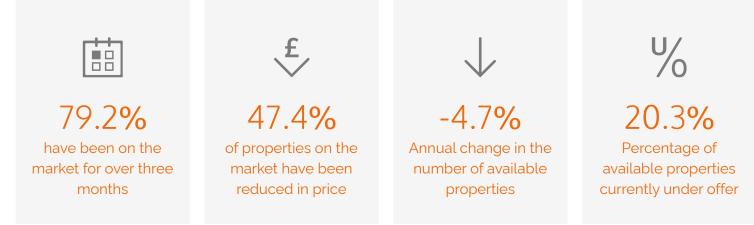

### **Key Findings**

- 39.6% of properties on the market are priced at £1 million or higher.
- 53.0% of properties currently available have been on the market for more than six months.
- 19.7% of flats and 30.8% of houses on the market are currently under offer.