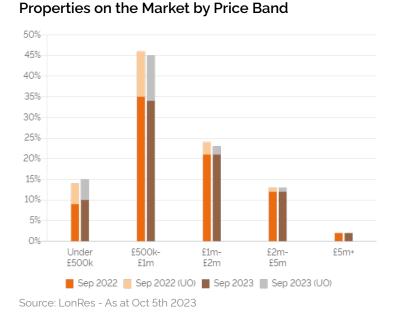

### Current Availability

Source: LonRes - As at Oct 5th 2023

### **Key Findings**

- 39.6% of properties on the market are priced at £1 million or higher.
- 53.0% of properties currently available have been on the market for more than six months.
- 19.7% of flats and 30.8% of houses on the market are currently under offer.