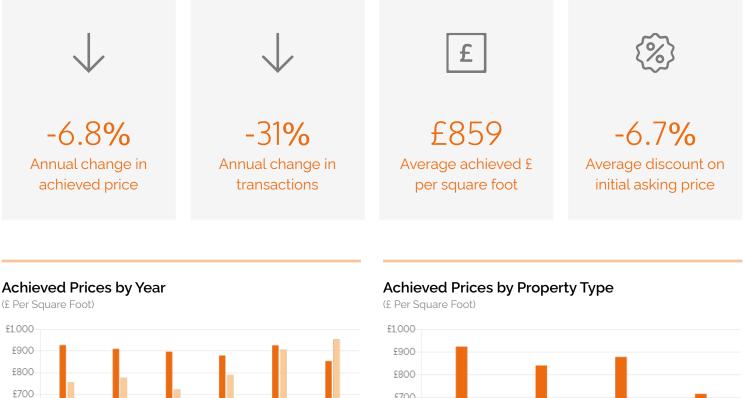

### **Key Findings**

- Average flat prices are now 7.8% lower they were 5 years ago, with buyers paying £72 less per square foot than they did 5 years ago.
- Achieved prices per square foot have decreased by 7.8% for flats over the last year, and have increased by 5.5% for houses.
- 12.2% of properties sold within 3 months, compared with 15.1% for the whole of Central London.

2022

2023

Properties sold in the last 3 months achieved an average price of £707,385 for flats and £1,012,500 for houses.