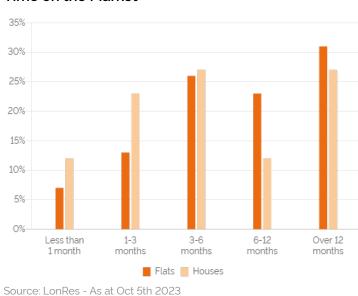

#### Time on the Market

### **Key Findings**

- 39.6% of properties on the market are priced at £1 million or higher.
- 53.0% of properties currently available have been on the market for more than six months.
- 19.7% of flats and 30.8% of houses on the market are currently under offer.