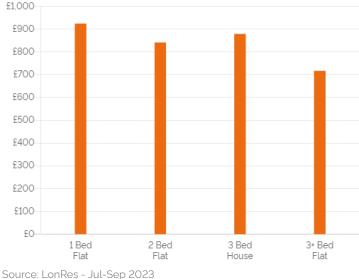

### **Key Findings**

- Average flat prices are now 7.8% lower they were 5 years ago, with buyers paying £72 less per square foot than they did 5 years ago.
- Achieved prices per square foot have decreased by 7.8% for flats over the last year, and have increased by 5.5% for houses.
- 12.2% of properties sold within 3 months, compared with 15.1% for the whole of Central London.

2022

2023

Properties sold in the last 3 months achieved an average price of £707,385 for flats and £1,012,500 for houses.